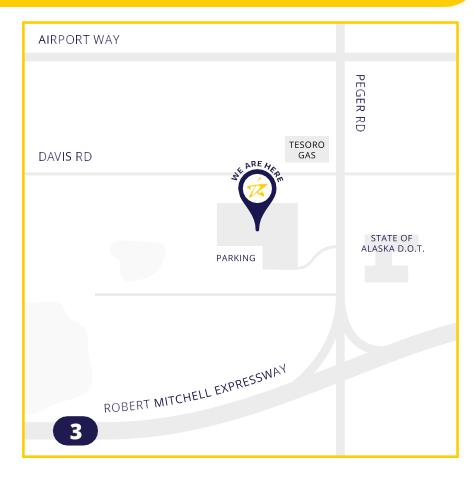

# Map & Directions

#### **ADDRESS**

2310 Peger Road, Suite 102 Fairbanks, AK 99709

### **DIRECTIONS**

#### FROM DELTA JUNCTION, NORTH POLE OR MILITARY BASES

Head south on Steese Hwy (AK 2). Turn right (heading west) onto the Johansen Expressway. In three miles, take Peger Road (Exit 2). After 1.5 miles, The Surgery Center will be on the right.

#### FROM THE EASTSIDE, FOX OR MURPHY DOME

Head west on the Robert Mitchell Expressway (AK 3). Take the Peger Road exit. In a half mile, The Surgery Center will be on the left.

#### FROM THE WESTSIDE

Head east on Airport Way. Turn right on Peger Road. In one mile, The Surgery Center will be on the right.

2310 Peger Road, Suite 102
Fairbanks, AK 99709
P. (907) 459-6555
F. (907) 459-6566
NORTHSTARRADIOLOGY.COM